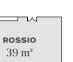

|                | ROOMS       | ESTRELA | ROSSIO | LISBOA<br>(1) - (LISBOA) - (2) | LISBOA<br>FOYER | MADRAGOA | ALFAMA<br>(1) - (2) | (1) - (2)    |
|----------------|-------------|---------|--------|--------------------------------|-----------------|----------|---------------------|--------------|
| ARE            | EA (m²)     | 64      | 39     | 86 - 99 - 82 / 266             | 198             | 24       | 25 - 25 / 50        | 25 - 25 / 50 |
| DIM            | ENSIONS (m) | 8       | 6      | 13 - 12 - 12 / 38              |                 | 6        | 6 - 6 / 12          | 6 - 6 / 12   |
| WID            | TH (m)      | 8       | 6      | 7 - 8 - 7 / 21                 | -               | 4        | 4-4/8               | 4-4/8        |
| HEI            | GHT (m)     | 2.5     | 2.5    | 5                              | -               | 2.5      | 2.5                 | 2.5          |
| COL            | .UMN        | NO      | NO     | NO                             | -               | NO       | NO                  | NO           |
| NAT            | TURAL LIGHT | NO      | YES    | YES                            | YES             | NO       | YES                 | YES          |
| FLO            | OR          | Carpet  | Carpet | Parquet                        | Tiled floor     | Carpet   | Carpet              | Carpet       |
| CAPACITY (PAX) | THEATER     | 56      | 34     | 76 - 86 - 76 / 232             | -               | 22       | 22 - 22 / 44        | 22 - 22 / 44 |
|                | CLASSROOM   | 46      | 28     | 60 - 70 - 60 / 190             | -               | 18       | 18 - 18 / 36        | 18 - 18 / 36 |
|                | U-SHAPE     | 27      | 18     | 24 - 24 - 24                   | -               | 8        | 8 - 8 / 24          | 8 - 8 / 16   |
|                | COCKTAIL    | 60      | 40     | 70 - 80 - 70 / 250             | 160             | 25       | 25 - 25 / 50        | 25 - 25 / 50 |
|                | BANQUET     | -       | -      | 50 - 60 - 50 / 160             | -               | -        | 40                  | 40           |
|                | BOARDROOM   | 24      | 24     | 34 - 38 - 34                   | -               | 10       | 10 - 10 / 20        | 10 - 10 / 20 |