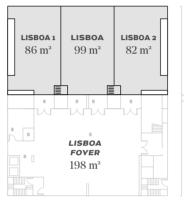

|                | ROOMS       | ESTRELA | ROSSIO | LISBOA<br>(1) - (LISBOA) - (2) | LISBOA<br>FOYER | MADRAGOA | ALFAMA<br>(1) - (2) | (1) - (2)    |
|----------------|-------------|---------|--------|--------------------------------|-----------------|----------|---------------------|--------------|
| ARE            | EA (m²)     | 64      | 39     | 86 - 99 - 82 / 266             | 198             | 24       | 25 - 25 / 50        | 25 - 25 / 50 |
| DIM            | ENSIONS (m) | 8       | 6      | 13 - 12 - 12 / 38              |                 | 6        | 6 - 6 / 12          | 6 - 6 / 12   |
| WID            | TH (m)      | 8       | 6      | 7 - 8 - 7 / 21                 | -               | 4        | 4-4/8               | 4-4/8        |
| HEI            | GHT (m)     | 2.5     | 2.5    | 5                              | -               | 2.5      | 2.5                 | 2.5          |
| COL            | .UMN        | NO      | NO     | NO                             | -               | NO       | NO                  | NO           |
| NAT            | TURAL LIGHT | NO      | YES    | YES                            | YES             | NO       | YES                 | YES          |
| FLO            | OR          | Carpet  | Carpet | Parquet                        | Tiled floor     | Carpet   | Carpet              | Carpet       |
| CAPACITY (PAX) | THEATER     | 56      | 34     | 76 - 86 - 76 / 232             | -               | 22       | 22 - 22 / 44        | 22 - 22 / 44 |
|                | CLASSROOM   | 46      | 28     | 60 - 70 - 60 / 190             | -               | 18       | 18 - 18 / 36        | 18 - 18 / 36 |
|                | U-SHAPE     | 27      | 18     | 24 - 24 - 24                   | -               | 8        | 8 - 8 / 24          | 8 - 8 / 16   |
|                | COCKTAIL    | 60      | 40     | 70 - 80 - 70 / 250             | 160             | 25       | 25 - 25 / 50        | 25 - 25 / 50 |
|                | BANQUET     | -       | -      | 50 - 60 - 50 / 160             | -               | -        | 40                  | 40           |
|                | BOARDROOM   | 24      | 24     | 34 - 38 - 34                   | -               | 10       | 10 - 10 / 20        | 10 - 10 / 20 |

Rooms' main structures Additional areas (Foyer Lisboa)

Conference area or zone (in m²) Columns or pillars